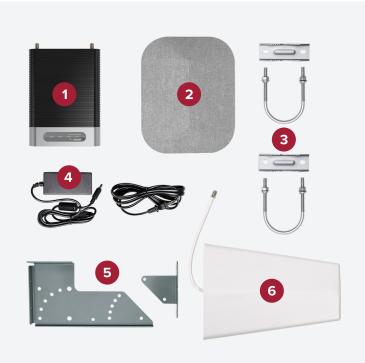

#### ITEMS USED IN INSTALLATION

All the components required for a professional installation in one package—including our easy-to-follow instructions for scheduling your installation.

- 1 Home Complete
- 2 Fabric Inside Panel Antenna (314440)
- 3 Outside Antenna Pole Mounts
- 4 Power Supply (850023)
- 5 Outside Antenna Mounting Bracket
- 6 Outside Directional Antenna (314445)